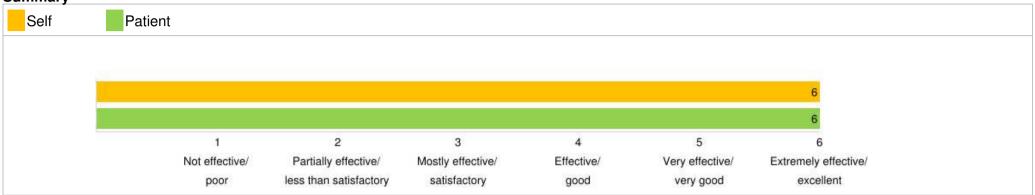

# **Understanding Your Report**

Each question was rated using the following scale:

6 => Extremely effective/excellent

5 => Very effective/very good

4 => Effective/good

3 => Mostly effective/satisfactory

2 => Partially effective/less than satisfactory

1 => Not effective/poor

C/C => Cannot Comment

On the next page is an annotated example of the charts that appear in this report.