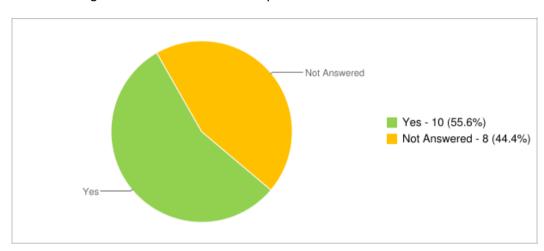

### **Patient Recommendations**

Each patient was asked "would you recommend the doctor to family or friends?" The following chart summarises the responses received.