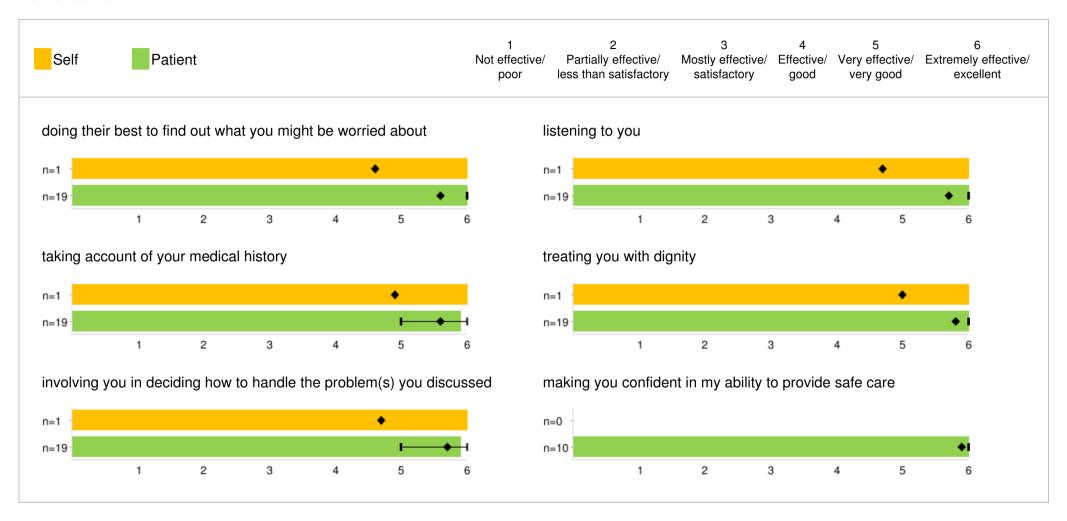

### Introduction

This report is based on the Doctor 360° questionnaires completed by yourself and your patients.

For each question, your performance scores are broken down, comparing your own rating with that of your patients and our benchmark. `The bar graphs also show the number of patients who rated each question and the range of ratings.

# **Understanding Your Report**

Each question was rated using the following scale:

6 => Extremely effective/excellent

5 => Very effective/very good

4 => Effective/good

3 => Mostly effective/satisfactory

2 => Partially effective/less than satisfactory

1 => Not effective/poor

C/C => Cannot Comment

On the next page is an annotated example of the charts that appear in this report.