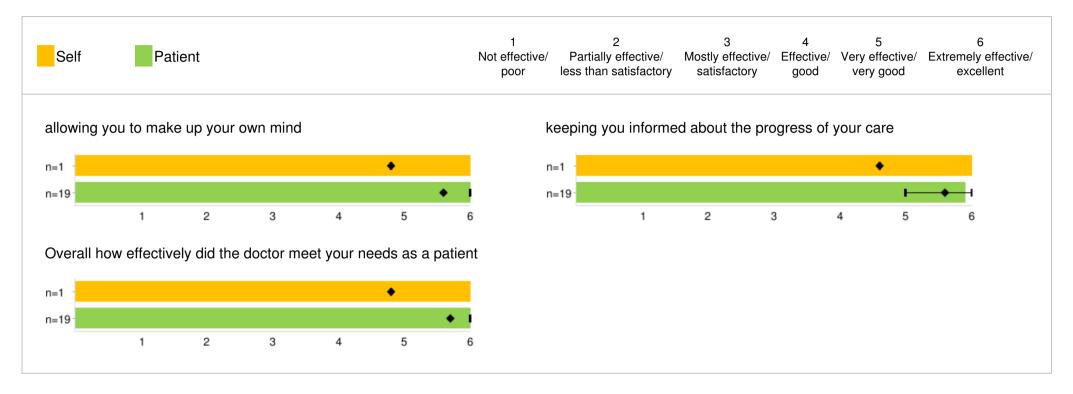

### Introduction

This report is based on the Doctor 360° questionnaires completed by yourself and your patients.

For each question, your performance scores are broken down, comparing your own rating with that of your patients and our benchmark. `The bar graphs also show the number of patients who rated each question and the range of ratings.

# **Understanding Your Report**

Each question was rated using the following scale:

6 => Extremely effective/excellent

5 => Very effective/very good

4 => Effective/good

3 => Mostly effective/satisfactory

2 => Partially effective/less than satisfactory

1 => Not effective/poor

C/C => Cannot Comment

On the next page is an annotated example of the charts that appear in this report.