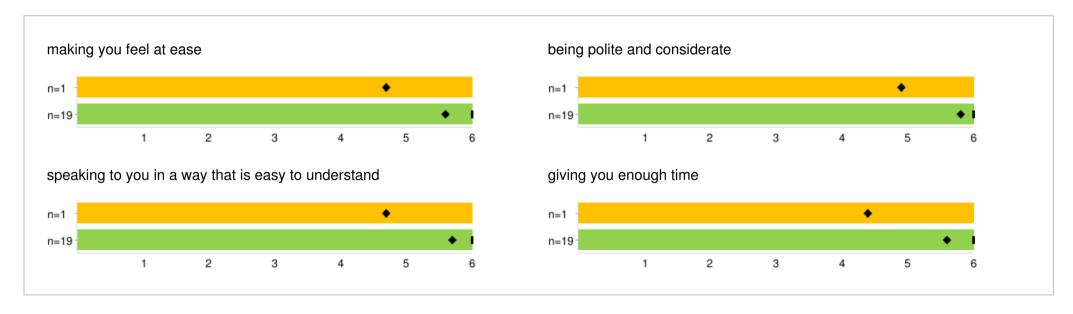

ur own rating with that of your patients and our benchmark. `The bar graphs also show the number of patients who rated each question and the range of ratings.

The feedback in this report will help you compare the standards of care you feel you deliver with how others perceive you. We recommend you ask your appraiser or counselling colleague to look through the report with you.

# **Understanding Your Report**

Each question was rated using the following scale:

6 => Extremely effective/excellent

5 => Very effective/very good

4 => Effective/good

3 => Mostly effective/satisfactory

2 => Partially effective/less than satisfactory

1 => Not effective/poor

C/C => Cannot Comment

On the next page is an annotated example of the charts that appear in this report.



### Patient feedback













### **Patient Recommendations**

Each patient was asked "would you recommend the doctor to family or friends?" The following chart summarises the responses received.



## **Self Comments**

### **Patient Comments**

Cannot fault the care and treatment received by Miss Moon and members of the team first class care and treatment from start to finish

Miss Moon was very understanding and helpful concerning my treatment.

Brilliant surgeon

Dr Moon is very considerate and caring and explains exactly what she is planning

The whole experience has been wonderful they have certainly looked after me and I appreciate all that's been done

| The doctor was pleasant and informative