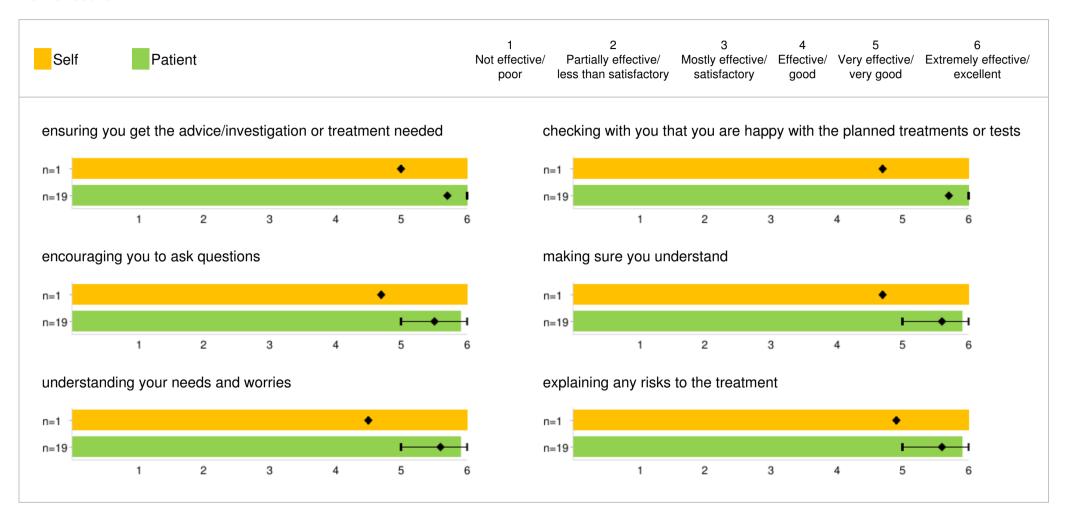

### Introduction

This report is based on the Doctor 360° questionnaires completed by yourself and your patients.

For each question, your performance scores are broken down, comparing your own rating with that of your patients and our benchmark. `The bar graphs also show the number of patients who rated each question and the range of ratings.

# **Understanding Your Report**

Each question was rated using the following scale:

6 => Extremely effective/excellent

5 => Very effective/very good

4 => Effective/good

3 => Mostly effective/satisfactory

2 => Partially effective/less than satisfactory

1 => Not effective/poor

C/C => Cannot Comment

On the next page is an annotated example of the charts that appear in this report.